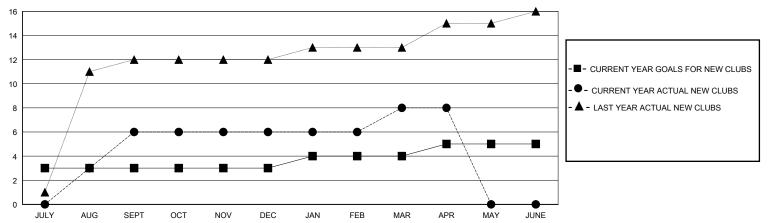

6         | 2             | JULY/AUG/SEPT         | 50                      | 289                     | 183                                                |
| OCT/NOV/DEC           | 0              | 0         | 8             | OCT/NOV/DEC           | 50                      | 80                      | 287                                                |
| JAN/FEB/MAR           | 1              | 2         | 7             | JAN/FEB/MAR           | 50                      | 142                     | 196                                                |
| APR/MAY/JUNE          | 1              | 0         | 0             | APR/MAY/JUNE          | 5                       | 1                       | 3                                                  |

## GOALS AND ACTUAL NEW CLUBS CUMULATIVE



## GOALS AND ACTUAL MEMBERS CUMULATIVE



| 86 CLUBS OF 166 ADDED 1 OR MORE<br>NEW MEMBERS | GENDER DIST<br>MALE<br>FEMALE | RIBUTION<br>2,377 (72.18%)<br>914 (27.76%) |       |
|------------------------------------------------|-------------------------------|--------------------------------------------|-------|
| CLICK HERE FOR CUMULATIVE                      | TOTAL FAMILY UNIT MEMBERS     |                                            | 1,979 |
| MEMBERSHIP DATA                                | FAMILY MEMBERS F              | PAYING HALF                                | 1,379 |

| DROPPED CLUBS: 17 |     |
|-------------------|-----|
| DROPPED MEMBERS   |     |
| DECEASED          | 2   |
| CLUB CANCELLED    | 235 |
| OTHER             | 432 |
| TOTAL             | 669 |