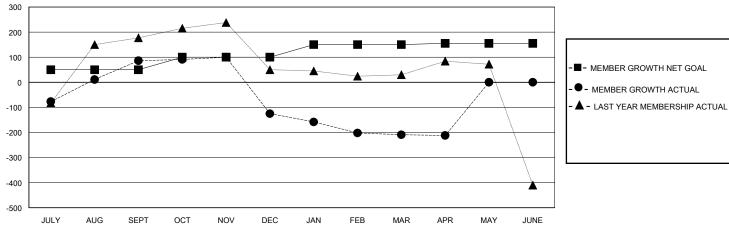

## GOALS AND ACTUAL MEMBERS CUMULATIVE

| 86 CLUBS OF 166 ADDED 1 OR MORE<br>NEW MEMBERS | GENDER DIST<br>MALE<br>FEMALE | RIBUTION<br>2,377 (72.18%)<br>914 (27.76%) |       |
|------------------------------------------------|-------------------------------|--------------------------------------------|-------|
| CLICK HERE FOR CUMULATIVE                      | TOTAL FAMILY UNIT MEMBERS     |                                            | 1,979 |
| MEMBERSHIP DATA                                | FAMILY MEMBERS F              | PAYING HALF                                | 1,379 |